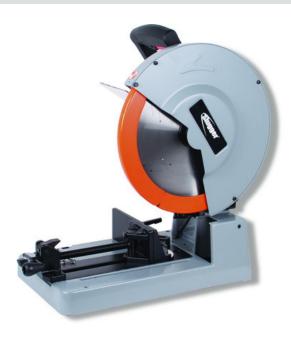

## 14 in Slugger MetalCutting Saw

14 in Slugger Metal Cutting Saw Order number:: 7 290 53 61 12 0

The Slugger 14 in Metal Saw is a high performance, durable solution for metal cutting.

- · Low speed high torque motor
- High percision durable steel construction
- · Cast aluminum base
- Quick release table/base clamp cuts 0° to 45°
- Smooth bevel and angle cutting adjustments
- Eye protection plate
- Table/base clamp with quick release
- Depth stop
- · Well balanced handle design for better control
- Integrated chip collection

## 14 in Slugger Metal Cutting Saw

14 in Slugger Metal Cutting Saw Order number:: 7 290 53 61 12 0